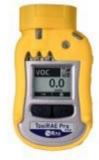

ToxiRAE Pro -(toxic), LEL (combustible) &

# PID (voc's), ·Wireless,

·Personal, ·Proven

single-gas monitors. ToxiRAE Pro instruments reliably and accurately monitor a full range of common toxic industrial gases (ToxiRAE Pro), volatile organic compounds (ToxiRAE Pro PID), and combustible gases (ToxiRAE Pro LEL).

New Standard for Plant-Wide Deployments

All ToxiRAE Pro instruments have a similar look and feel, user interface, calibration and maintenance routines, share the ProRAE Studio II software for instrument configuration, data download, and exposure analyses, and have many spare parts and accessories in common. This is why customers, who standardize on ToxiRAE Pro enjoy significant time and cost savings on training and maintenance.

he ToxiRAE Pro is the industry's first and largest family of wireless personal

oxiRAE Pro take worker protection to the next level by providing safety profession-ToxiRAE Pro take worker protection to the float level by protecting and alarm status from any als wireless access to real-time instrument readings and alarm status from any location for better visibility and faster response ToxiRAE Pro's intelligent interchangeable sensors store calibration data, so if you need

to monitor one gas one day and another the next, swapping the sensors in your ToxiRAE Pro is all that is required.