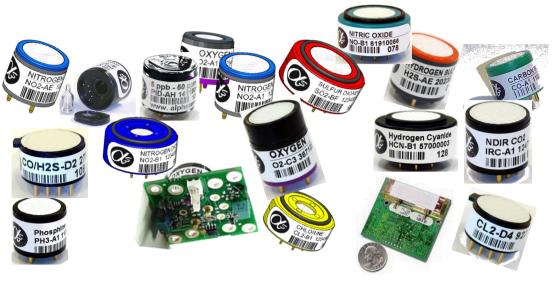

## OEM -Replacement Gas Sensors

#### (Original Equipment Manufacturers)

ounded in response to an overwhelming demand from gas detection instrument manufacturers, who required superior quality sensor and support, Alphasesne have proved to be an enormous success with OEM;s (Original Equipment Manufacturers) worldwide, with most large gas detection instrument manufacturers using them because of their superior performance and support advantages ..... read more