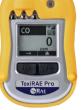

ToxiRAE Pro -(toxic), LEL (combustible) &

# PID (voc's), ·Wireless,

·Personal, ·Proven

single-gas monitors. ToxiRAE Pro instruments reliably and accurately monitor a full range of common toxic industrial gases (ToxiRAE Pro), volatile organic compounds (ToxiRAE Pro PID), and combustible gases (ToxiRAE Pro LEL).

New Standard for Plant-Wide Deployments

All ToxiRAE Pro instruments have a similar look and feel, user interface, calibration and maintenance routines, share the ProRAE Studio II software for instrument configuration, data download, and exposure analyses, and have many spare parts and accessories in common. This is why customers, who standardize on ToxiRAE Pro enjoy significant time and cost savings on training and maintenance.

he ToxiRAE Pro is the industry's first and largest family of wireless personal

oxiRAE Pro take worker protection to the next level by providing safety profession-ToxiRAE Pro take worker protection to the float level by protecting and alarm status from any als wireless access to real-time instrument readings and alarm status from any location for better visibility and faster response ToxiRAE Pro's intelligent interchangeable sensors store calibration data, so if you need

to monitor one gas one day and another the next, swapping the sensors in your ToxiRAE Pro is all that is required.