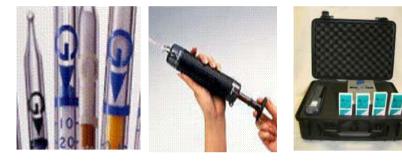

## Clandestine Lab Sampling Kit for illicit drugs

he Clandestine Lab Sampling Kit comprises of a Gastec Sampling Pump and detector tubes, and contains The Clandestine Lab Sampling Kit comprises of a Gastee Gamping Fund and active detection the and illicit everything needed to analyse gases typically present during the production of methamphetamine and illicit drugs. Our Gastec pre-calibrated detector tubes provide accurate results with lower detection limits than other competitors. The Clandesting Lab Kit measure the following gases, with precise quantities, providing results instantly. It is a portable kit, easy to use, anywhere, anytime and is intrinsically safe.

- Acid Gases
- Ammonia
- Hydrogen Chloride
- Phosgene
- Phosphine
- Read More

#### Chemical Stain Tubes Gastec

astec gas detector tubes are thin glass tubes with calibration scales printed on them by which G you can directly read concentration of the substances (gases and vapors) to be measured. Each tube contains detection reagents that are especially sensitive to the target substance and quickly produces a distinct layer of colour change. Over 545 different tubes are available with APC stocking many of them. Each box contains 10 tubes